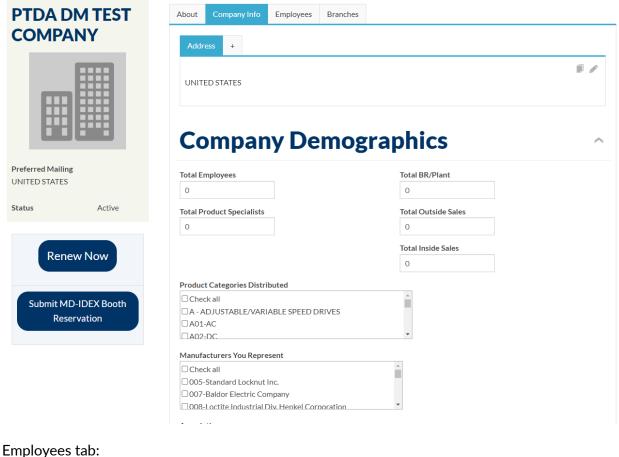

Company Info tab:

Branches tab:

| PTDA DM TEST<br>COMPANY                             | About                                                                   | Company Info      | Employees     | Branches |         |              |  |  | ~ |
|-----------------------------------------------------|-------------------------------------------------------------------------|-------------------|---------------|----------|---------|--------------|--|--|---|
|                                                     | City Starts With State Province Equals (Any)  Find Company Full Address |                   |               |          |         |              |  |  |   |
|                                                     |                                                                         | e are no records. |               |          | Full Ad | <u>uress</u> |  |  |   |
| Preferred Mailing<br>UNITED STATES<br>Status Active | Ac                                                                      | ld a B            | ranch         | ו        |         |              |  |  | ^ |
|                                                     | *Organi:                                                                | zation name       |               |          |         |              |  |  |   |
| Renew Now                                           | Email                                                                   |                   |               |          |         |              |  |  |   |
|                                                     | Phone                                                                   |                   |               |          |         |              |  |  |   |
| Submit MD-IDEX Booth                                | *Countr                                                                 | у                 | United States |          | ~       |              |  |  |   |
| Reservation                                         | *Addres                                                                 | s                 |               |          |         |              |  |  |   |
|                                                     | *City                                                                   |                   |               |          |         |              |  |  |   |
|                                                     | *State                                                                  |                   | (None)        |          | ~       |              |  |  |   |
|                                                     | *Postal o                                                               | code              |               |          |         |              |  |  |   |
|                                                     |                                                                         |                   |               |          |         |              |  |  |   |